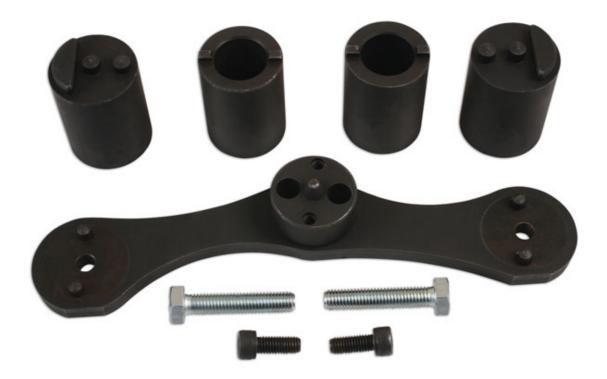

## **Balance Shaft Alignment Tool - for BMW**

Combines the BMW N47 balance shaft locking tool and the B47 and B48 locking tools into one simple-to-use tool.

## **Additional Information**

- Applications: B47, B48 and N47 engines in 1, 2, 3, 4 and 5 series; X1, X3, X4 and X5; Mini Clubman and Mini Hatch.
- Equivalent to OEM 2 288 054, 11 8 750 and 11 8 790 (11 8 791, 11 8 792 and 11 8 793) combined into one tool.
- EU Registered design which eliminates the need for a separate crankshaft alignment tool by combining the functionality of the OEM tools.
- · Made in Sheffield.