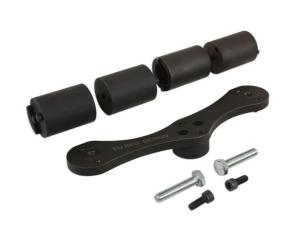

## **Balance Shaft Alignment Tool - for BMW**

Combines the BMW N47 balance shaft locking tool and the B47 and B48 locking tools into one simple-to-use tool.

## **Additional Information**

- Applications: B47, B48 and N47 engines in 1, 2, 3, 4 and 5 series; X1, X3, X4 and X5; Mini Clubman and Mini Hatch.
- Equivalent to OEM 2 288 054, 11 8 750 and 11 8 790 (11 8 791, 11 8 792 and 11 8 793) combined into one tool.
- EU Registered design which eliminates the need for a separate crankshaft alignment tool by combining the functionality of the OEM tools.
- · Made in Sheffield.