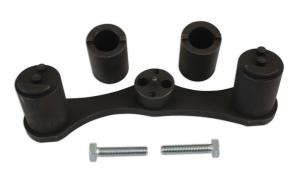

## **Balance Shaft Alignment Tool - for BMW**

Combines the BMW N47 balance shaft locking tool and the B47 and B48 locking tools into one simple-to-use tool.

## **Additional Information**

- Applications: B47, B48 and N47 engines in 1, 2, 3, 4 and 5 series; X1, X3, X4 and X5; Mini Clubman and Mini Hatch.
- Equivalent to OEM 2 288 054, 11 8 750 and 11 8 790 (11 8 791, 11 8 792 and 11 8 793) combined into one tool.
- EU Registered design which eliminates the need for a separate crankshaft alignment tool by combining the functionality of the OEM tools.
- · Made in Sheffield.